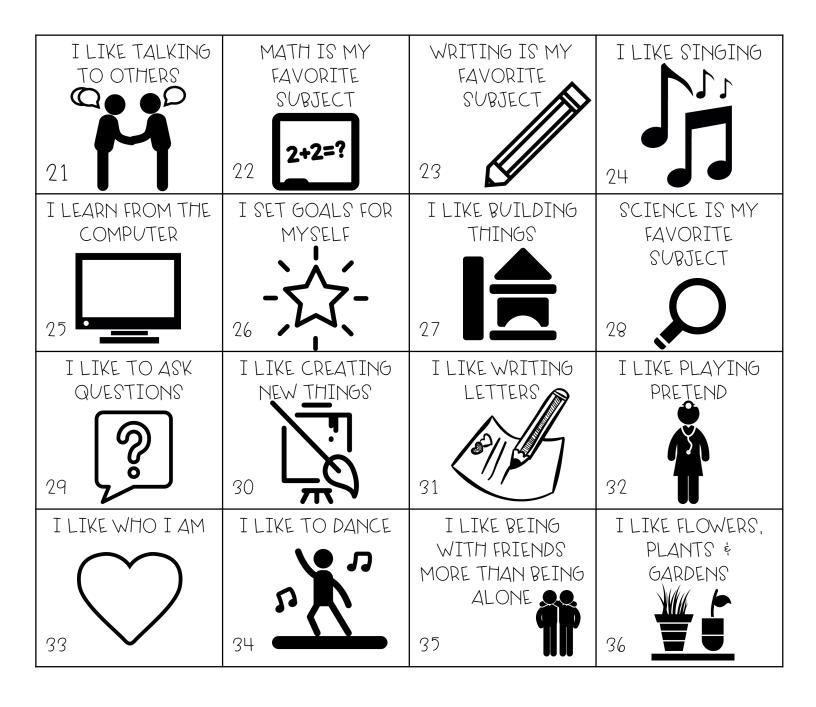

TO DETERMINE EACH STUDENT'S "SMART", SIMPLY CIRCLE THE NUMBERS THAT CORRELATE TO THE STATEMENTS EACH STUDENT CIRCLED. THE CATEGORY WITH THE HIGHEST IS THE STUDENT'S PRIMARY "SMART".